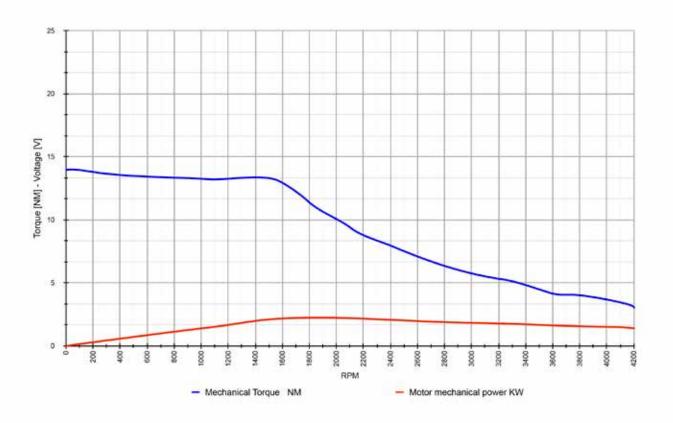

| 10 Kg                         |
| Cast Housing        | Lightweight Aluminium Alloy   |
| Encoder Type        | Hall Effect 64 Pulse          |
| Encoder Protection  | IP 66                         |
| Thermal Protection  | Temperature Sensor KTY 84-130 |
| Standard Connectors | AMP Superseal                 |

## ASYNCHRONOUS MOTOR I.2kW

### Features

### Dimensions

- Compact Size
- High Efficiency
- Precise Control
- Maintenance Free
- Low Noise Operations
- Made in Italy Product
- Aluminium squirrel cage rotor
- EM Brake Prepared (8  $\div$  20Nm)
- Ambient Temperature -20 + 60°C
- Complies with CE Standards
- UL Design Available on Request
- ATEX Version Available on Request
- 36-48V Execution available on Request



#### AVAILABLE FOR TX1 & TX1 PLUS



### Standard Motor Curve





### **Designed & Manufactured in Italy**

### our products are sold in 40 countries across 5 continents



Abu Dabhi Austria Australia Belarus Belgium Brazil Bulgaria Canada Chile Croatia Czech Republic Denmark Dubai Finland France Germany Hungary India Iran Ireland Israel Italy Japan Lebanon The Netherlands Nigeria Norway Philippines Poland Portugal Romania Russia Singapore

Slovenia South Africa South Korea Spain Sweden Switzerland Thailand Tunisia Turkey United Kingdom U.S.A.

EXCLUSIEVE DISTRIBUTIE VOOR DE BENELUX:



Benevelli Srl | via Salerno 28 | 42048 Rubiera | Italy Tel. +39 (0) 522 626350 | Fax +39 (0) 522 627087 eMail: benevelli@benevelli.it | Web: www.benevelli.it