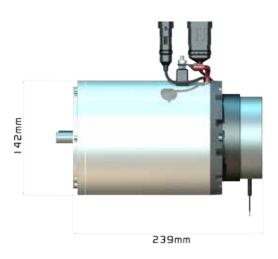

### Dimensions

- Compact Size
- High Efficiency
- Precise Control
- Maintenance Free
- Low Noise Operations
- Made in Italy Product
- Aluminium squirrel cage rotor
- EM Brake Prepared (8  $\div$  20Nm)
- Ambient Temperature -20 + 60°C
- Complies with CE Standards
- UL Design Available on Request
- ATEX Version Available on Request
- 36-48V Execution available on Request