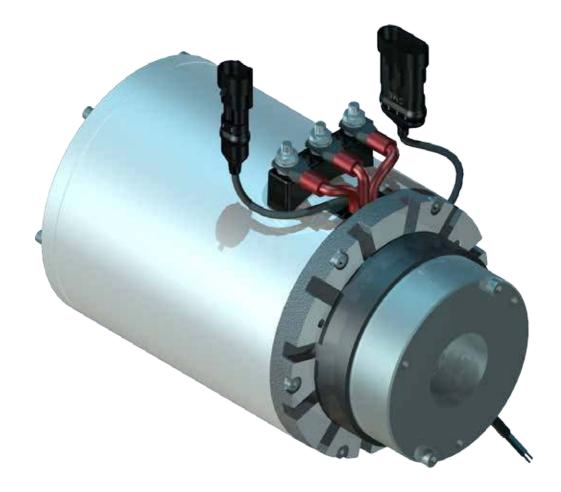

# ASYNCHRONOUS MOTOR I.2kW

## ASYNCHRONOUS MOTOR I.2kW

### Features

### Dimensions

- Compact Size
- High Efficiency
- Precise Control
- Maintenance Free
- Low Noise Operations
- Made in Italy Product
- Aluminium squirrel cage rotor
- EM Brake Prepared (8  $\div$  20Nm)
- Ambient Temperature -20 + 60°C
- Complies with CE Standards
- UL Design Available on Request
- ATEX Version Available on Request
- 36-48V Execution available on Request